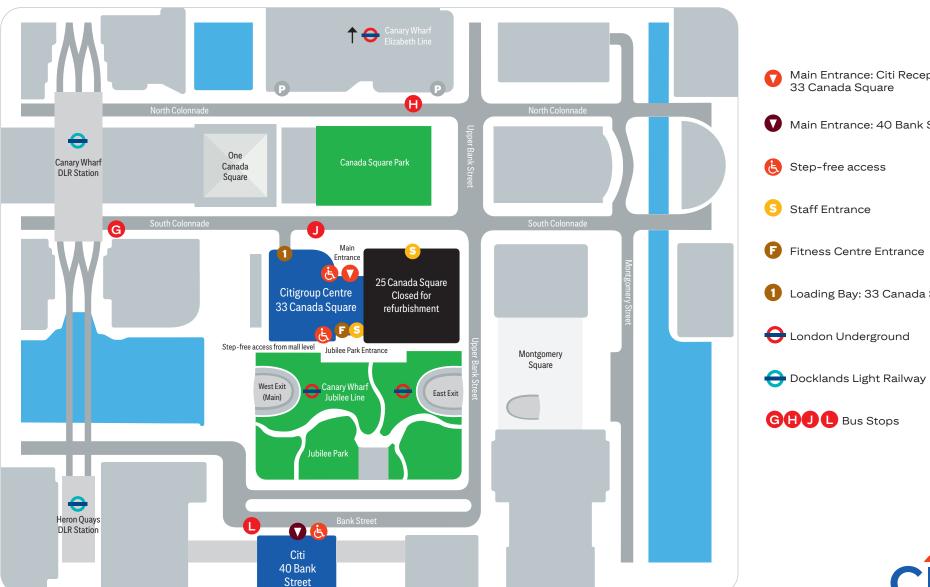

## Citigroup Centre and 40 Bank Street Wayfinder

- Main Entrance: Citi Reception,
- Main Entrance: 40 Bank Street

Loading Bay: 33 Canada Square

Citi Reception is accessible at street level from Canada Square.

Visitors arriving by **car** or **taxi** may alight outside the building. A public car park is located beneath Canada Square and is easily signposted for arriving vehicles. Having parked, please take the lift to street level.

Citi's reception will be found on the south side of Canada Square.

Visitors arriving by **bus** should disembark outside the building.

Visitors arriving by **Jubilee Line** underground should:

## Option 1 - Entrance via Street Level

- Leave the platform via the escalators or lifts to the main ticket hall level. Once through the ticket barriers take the escalator or lift to street level.
- On east exit from Upper Bank Street turn left along Upper Bank Street towards Canada Place, turn left along South Colonnade where Citi will be found on the South (left-hand) side.
- On west exit at Jubilee Plaza, turn right along the pedestrianised area and either take the stairs or lift. Turn right along South Colonnade where Citi will be found on the South (right-hand) side.

## Option 2 - Mall Level (step free access)

- Leave the platform via the lift to the main ticket hall level (following the signs for the DLR Stations). Once through the ticket barriers take the north (right-hand side) exit, following signs for Canada Place, "Shopping Mall and Offices" and take the lift to mall level.
- Pass through Jubilee entrance doors to the disabled lift.
- You will be escorted to the Citi visitor reception by a member of the security team.

Visitors arriving by **Docklands Light Railway** should:

- Exit the station in South Colonnade
- Turn left and walk towards Canada Square, where Citi will be found on the South (right-hand) side.

All visitors should introduce themselves to reception staff on arrival. They will advise your host of your arrival and provide you with a visitor badge which should be displayed at all times. You will be directed to a seating area to wait and you will be met there by your host.